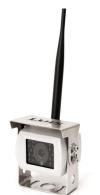

## **OPTIONAL: KA000545**

#### **DIGITAL WIRELESS CAMERA**

- 1/4 SONY CCD Sensor
- resolution 640 x 480 VGA
- viewing angle: 65° H / 45° V / 80° D
- end-to-end encryption
- range up to 100m in an open field
- light sensitivity 0 lux
- automatic backlight compensation
- IR LEDs for TOP night vision at 10m
- operation at temperatures between -30°C to + 70°C
- · integrated heating
- protection class IP69k
- · stainless steel base and roof
- operating voltage 12-24 V
- dimensions: (W x H x D) 90 x 78 x 76mm
- weight: 342g