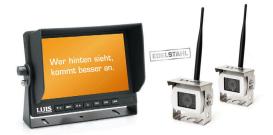

# KA002555

### **CONTENT**

- 2x digital wireless cameras professional
- 7" digital radio monitor professional
- · flat additional antenna
- remote control
- · mounting material
- · operation manual

A connection of up to 2 digital radio cameras to the monitors is possible.