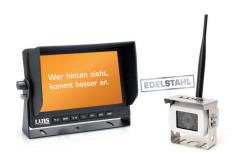

# DIGITAL WIRELESS CAMERA SETS

# KA000555

## **CONTENT**

- digital wireless camera professional
- 7" digital radio monitor professional
- flat additional antenna
- remote control
- · mounting material
- · operation manual